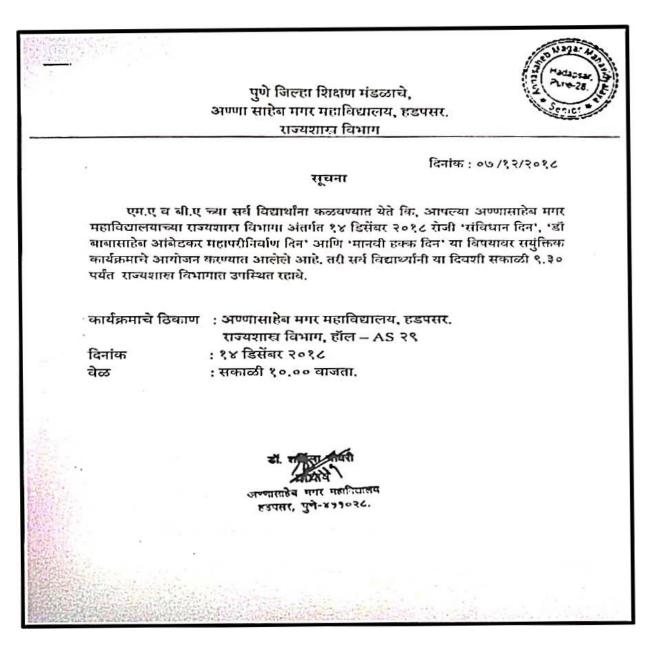

## Notice **Lecture on 'Gender Equity'**

पुणे जिल्हा शिक्षण मंडळाचे

वाणिज्य विभाग

दिनांकः १०/१०/२०१८

विद्यार्थ्यासाठी सूचना

वाणिज्य विभागातील सर्व विद्यार्थ्याना सूचित करण्यात येते की, दिनांक १५/१०/२०१८ रोजी "स्त्री-पुरुष समानता"या विषयावर व्याख्यानाचे आयोजन करण्यात येणार आहे. तरी ठीक ०८. ०० वाजता सर्व विद्यार्थ्यानी उपस्थित रहावे.