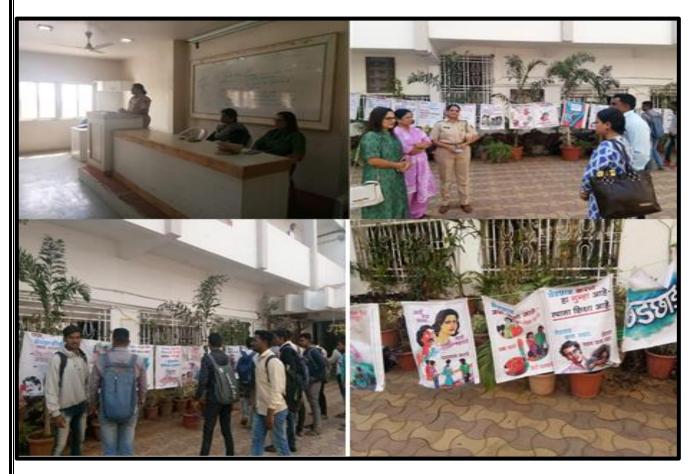

### **Gender Sensitization Activity List 2018-19**

| Sr No | Activity                                                                                                                   | Organized by                    | Date                        |
|-------|----------------------------------------------------------------------------------------------------------------------------|---------------------------------|-----------------------------|
| 1.    | Lecture on 'Gender Equity'                                                                                                 | Commerce Dept.                  | 15/10/2018                  |
| 2.    | International Population day (Alarming situation<br>about sex ratio in India)                                              | Economics<br>Department         | 11/07/2018                  |
| 3.    | Lecture on 'Views of Dr. Babasaheb Ambedkar on Women Development'.                                                         | Political Science<br>Department | 14/12/2018                  |
| 4.    | Elocution Competition on 'Control Female<br>Foeticide'                                                                     | Geography<br>Department         | 08/01/2019                  |
| 5.    | Nirbhay Kanya Abhiyan activity                                                                                             | Students Welfare<br>Department  | 15/02/2019                  |
| б.    | International Women's day celebration for all<br>ladies staff members and Students by college and<br>economics department. | Economics<br>Department         | 08/03/2019                  |
| 7.    | Gender sensitization workshop                                                                                              | Political Science<br>Department | 18/03/2019                  |
| 8.    | Savitribai Phule Birth anniversary Research Article<br>Competition Indian Women and Hindu Code Bill                        | Political Science<br>Department | 08/04/2019 to<br>11/04/2019 |
| 9.    | Damini Pathak visits to the college                                                                                        | College                         | Regular visits              |

## Index

| Sr. No | Particulars                                                                                         | Page No |
|--------|-----------------------------------------------------------------------------------------------------|---------|
| 1.     | Lecture on 'Gender Equity'                                                                          | 1-10    |
| 2.     | Lecture on views of Dr. Babasaheb Ambedkar about Women<br>Development                               | 11-18   |
| 3.     | International Women's day celebration                                                               | 19-24   |
| 4.     | Savitribai Phule Birth Anniversary Research Article<br>Competition Indian Women and Hindu Code Bill | 25-31   |
| 5.     | International Population Day(Alarming situation about sex ratio in India)                           | 32-36   |
| 6.     | Elocution Competition On 'Control Female Foeticide'                                                 | 37-41   |
| 7.     | Gender Sensitization Workshop                                                                       | 42-49   |
| 8.     | Nirbhay Kanya Abhiyan activity                                                                      | 50-67   |
| 9.     | Damini Pathak visits in college.                                                                    | 68-71   |
| 10.    | Photos or Measures initiated by institution for Gender<br>Equity And sensitization                  | 72-76   |