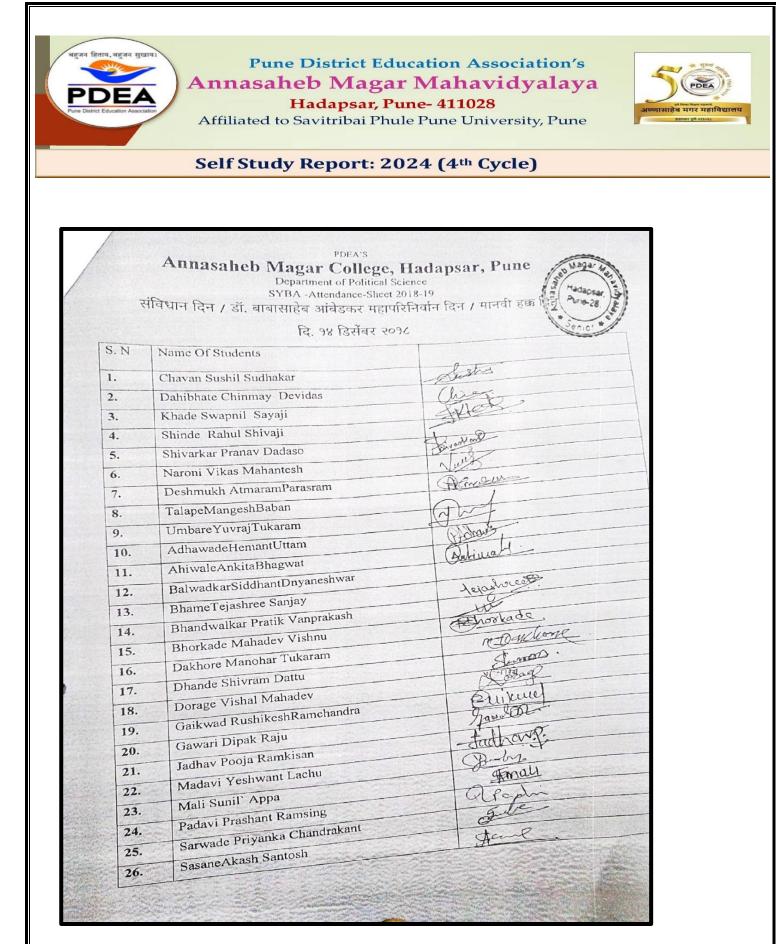

### **Gender Sensitization Activity List 2018-19**

| Sr No | Activity                                                                                                                   | Organized by                    | Date                        |
|-------|----------------------------------------------------------------------------------------------------------------------------|---------------------------------|-----------------------------|
| 1.    | Lecture on 'Gender Equity'                                                                                                 | Commerce Dept.                  | 15/10/2018                  |
| 2.    | International Population day (Alarming situation<br>about sex ratio in India)                                              | Economics<br>Department         | 11/07/2018                  |
| 3.    | Lecture on 'Views of Dr. Babasaheb Ambedkar on Women Development'.                                                         | Political Science<br>Department | 14/12/2018                  |
| 4.    | Elocution Competition on 'Control Female<br>Foeticide'                                                                     | Geography<br>Department         | 08/01/2019                  |
| 5.    | Nirbhay Kanya Abhiyan activity                                                                                             | Students Welfare<br>Department  | 15/02/2019                  |
| б.    | International Women's day celebration for all<br>ladies staff members and Students by college and<br>economics department. | Economics<br>Department         | 08/03/2019                  |
| 7.    | Gender sensitization workshop                                                                                              | Political Science<br>Department | 18/03/2019                  |
| 8.    | Savitribai Phule Birth anniversary Research Article<br>Competition Indian Women and Hindu Code Bill                        | Political Science<br>Department | 08/04/2019 to<br>11/04/2019 |
| 9.    | Damini Pathak visits to the college                                                                                        | College                         | Regular visits              |