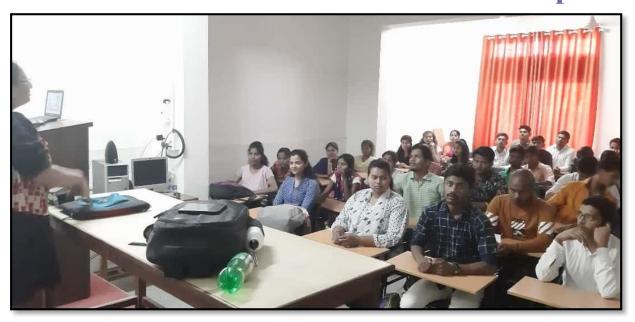

## Notice **Lecture on 'Gender Equity'**

पुणे जिल्हा शिक्षण मंडळाचे

वाणिज्य विभाग

दिनांकः १०/१०/२०१८

विद्यार्थ्यासाठी सूचना

वाणिज्य विभागातील सर्व विद्यार्थ्याना सूचित करण्यात येते की, दिनांक १५/१०/२०१८ रोजी "स्त्री-पुरुष समानता"या विषयावर व्याख्यानाचे आयोजन करण्यात येणार आहे. तरी ठीक ०८. ०० वाजता सर्व विद्यार्थ्यानी उपस्थित रहावे.