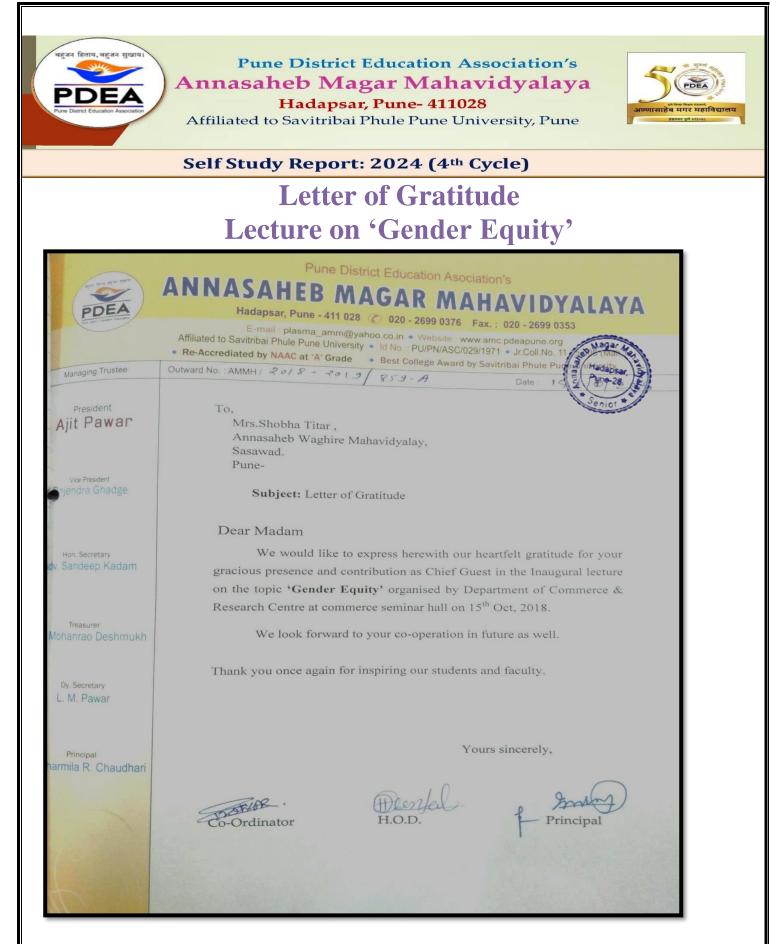

## Lecture on 'Gender Equity'

Self Study Report: 2024 (4th Cycle)

## Notice **Lecture on 'Gender Equity'**

पुणे जिल्हा शिक्षण मंडळाचे

वाणिज्य विभाग

दिनांकः १०/१०/२०१८

विद्यार्थ्यासाठी सूचना

वाणिज्य विभागातील सर्व विद्यार्थ्याना सूचित करण्यात येते की, दिनांक १५/१०/२०१८ रोजी "स्त्री-पुरुष समानता"या विषयावर व्याख्यानाचे आयोजन करण्यात येणार आहे. तरी ठीक ०८. ०० वाजता सर्व विद्यार्थ्यानी उपस्थित रहावे.