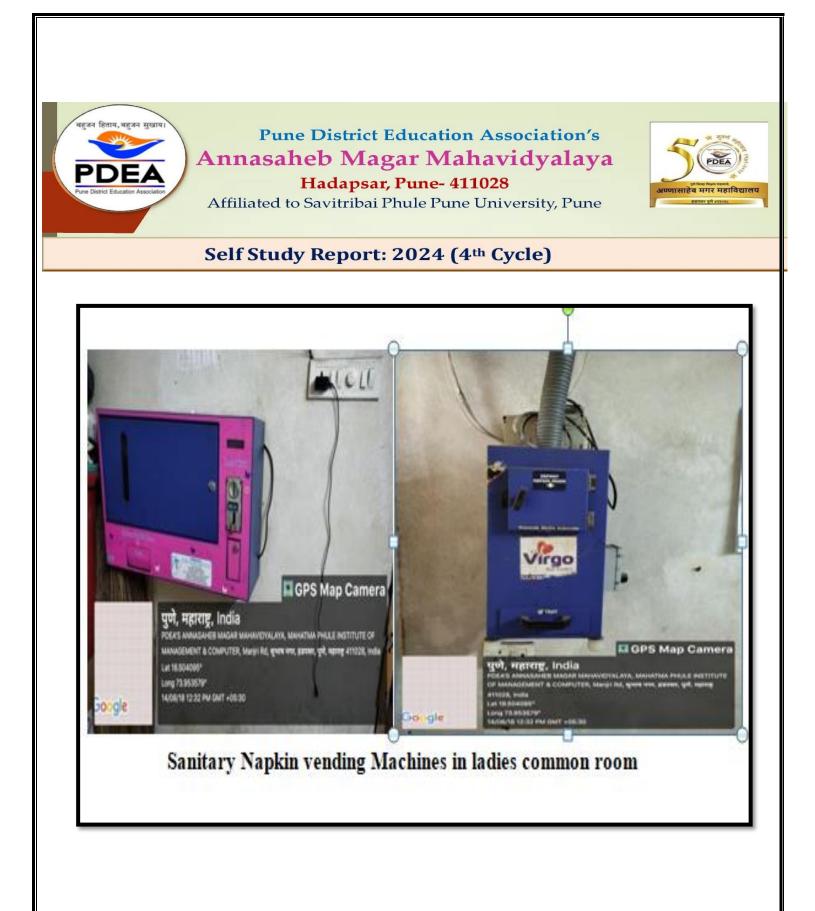

### Metric: 7.1.1(QIM)

Institution has initiated the Gender Audit and measures for the promotion of gender equity during the last five years.

Submitted to NATIONAL ASSESSMENT AND ACCREDITATION COUNCIL BENGALURU

Self Study Report: 2024 (4th Cycle)

Institution has initiated the gender audit and measures for the promotion of gender equity during the year 2018-19