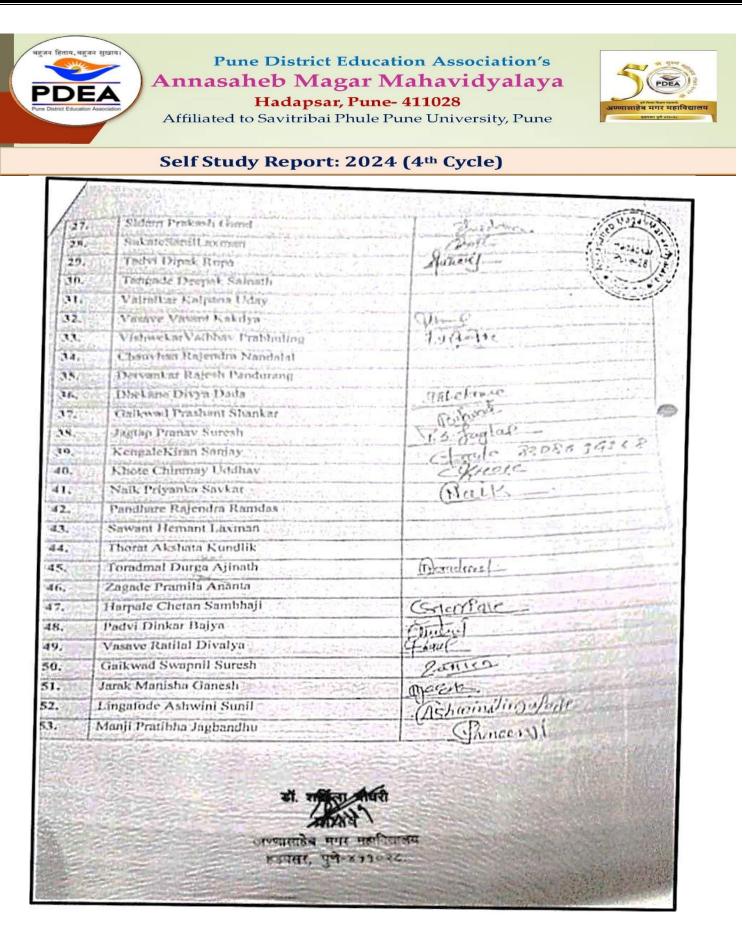

### **Gender Sensitization Activity List 2018-19**

| Sr No | Activity                                                                                                                   | Organized by                    | Date                        |
|-------|----------------------------------------------------------------------------------------------------------------------------|---------------------------------|-----------------------------|
| 1.    | Lecture on 'Gender Equity'                                                                                                 | Commerce Dept.                  | 15/10/2018                  |
| 2.    | International Population day (Alarming situation<br>about sex ratio in India)                                              | Economics<br>Department         | 11/07/2018                  |
| 3.    | Lecture on 'Views of Dr. Babasaheb Ambedkar on Women Development'.                                                         | Political Science<br>Department | 14/12/2018                  |
| 4.    | Elocution Competition on 'Control Female<br>Foeticide'                                                                     | Geography<br>Department         | 08/01/2019                  |
| 5.    | Nirbhay Kanya Abhiyan activity                                                                                             | Students Welfare<br>Department  | 15/02/2019                  |
| б.    | International Women's day celebration for all<br>ladies staff members and Students by college and<br>economics department. | Economics<br>Department         | 08/03/2019                  |
| 7.    | Gender sensitization workshop                                                                                              | Political Science<br>Department | 18/03/2019                  |
| 8.    | Savitribai Phule Birth anniversary Research Article<br>Competition Indian Women and Hindu Code Bill                        | Political Science<br>Department | 08/04/2019 to<br>11/04/2019 |
| 9.    | Damini Pathak visits to the college                                                                                        | College                         | Regular visits              |