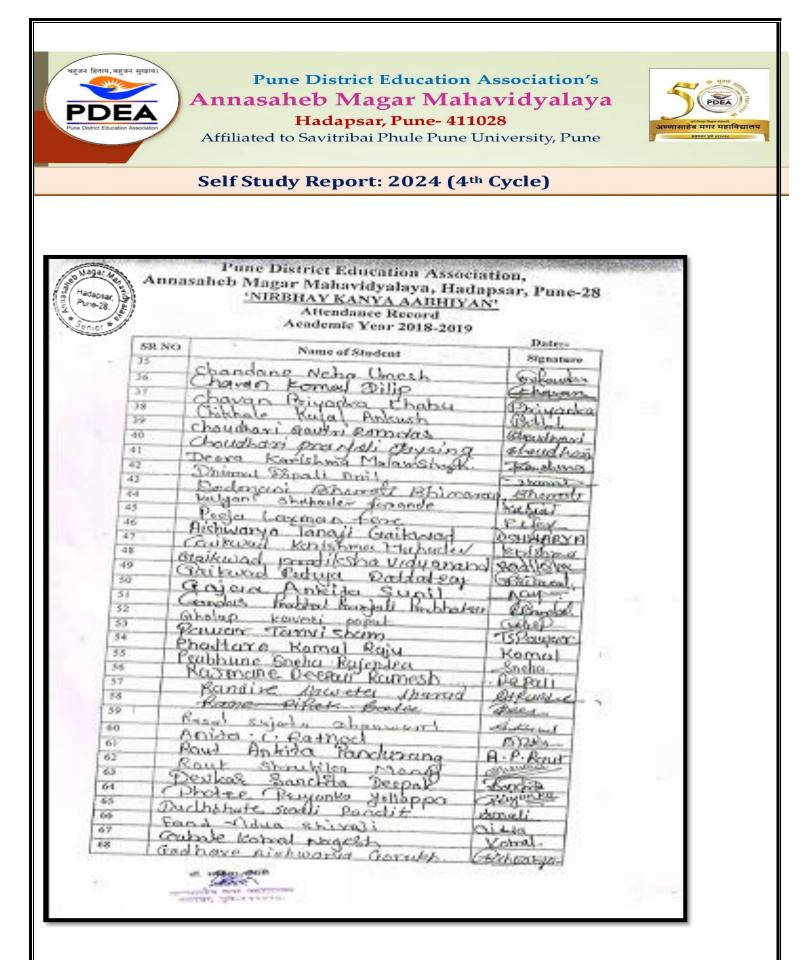

## Index

| Sr. No | Particulars                                                                                         | Page No |
|--------|-----------------------------------------------------------------------------------------------------|---------|
| 1.     | Lecture on 'Gender Equity'                                                                          | 1-10    |
| 2.     | Lecture on views of Dr. Babasaheb Ambedkar about Women<br>Development                               | 11-18   |
| 3.     | International Women's day celebration                                                               | 19-24   |
| 4.     | Savitribai Phule Birth Anniversary Research Article<br>Competition Indian Women and Hindu Code Bill | 25-31   |
| 5.     | International Population Day(Alarming situation about sex ratio in India)                           | 32-36   |
| 6.     | Elocution Competition On 'Control Female Foeticide'                                                 | 37-41   |
| 7.     | Gender Sensitization Workshop                                                                       | 42-49   |
| 8.     | Nirbhay Kanya Abhiyan activity                                                                      | 50-67   |
| 9.     | Damini Pathak visits in college.                                                                    | 68-71   |
| 10.    | Photos or Measures initiated by institution for Gender<br>Equity And sensitization                  | 72-76   |