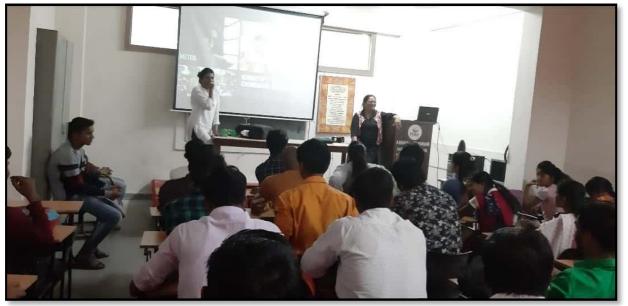

## Notice **Lecture on 'Gender Equity'**

पुणे जिल्हा शिक्षण मंडळाचे

वाणिज्य विभाग

दिनांकः १०/१०/२०१८

विद्यार्थ्यासाठी सूचना

वाणिज्य विभागातील सर्व विद्यार्थ्याना सूचित करण्यात येते की, दिनांक १५/१०/२०१८ रोजी "स्त्री-पुरुष समानता"या विषयावर व्याख्यानाचे आयोजन करण्यात येणार आहे. तरी ठीक ०८. ०० वाजता सर्व विद्यार्थ्यानी उपस्थित रहावे.