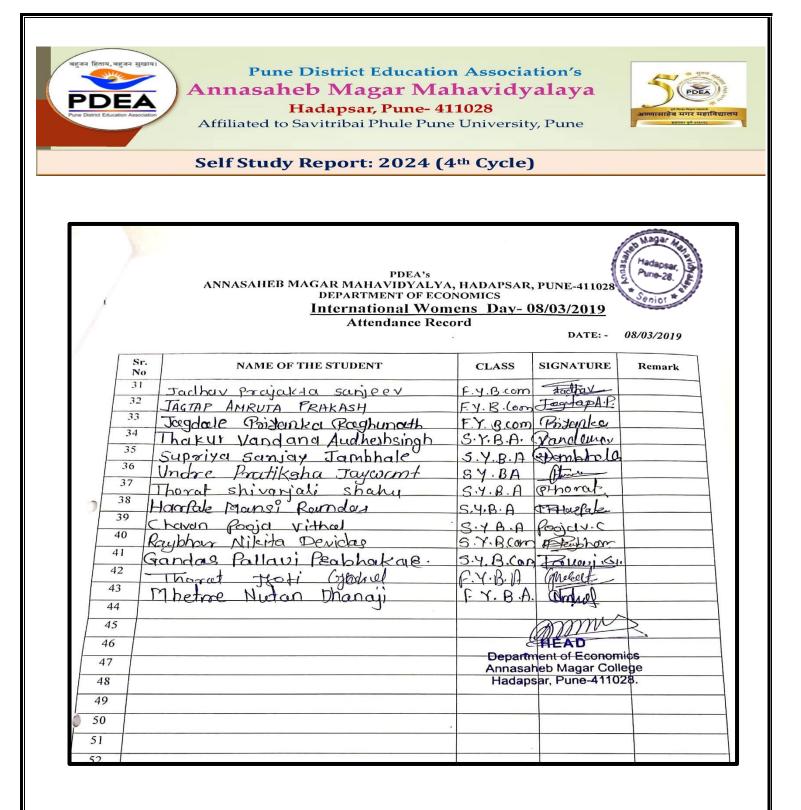

### **Gender Sensitization Activity List 2018-19**

| Sr No | Activity                                                                                                                   | Organized by                    | Date                        |
|-------|----------------------------------------------------------------------------------------------------------------------------|---------------------------------|-----------------------------|
| 1.    | Lecture on 'Gender Equity'                                                                                                 | Commerce Dept.                  | 15/10/2018                  |
| 2.    | International Population day (Alarming situation<br>about sex ratio in India)                                              | Economics<br>Department         | 11/07/2018                  |
| 3.    | Lecture on 'Views of Dr. Babasaheb Ambedkar on Women Development'.                                                         | Political Science<br>Department | 14/12/2018                  |
| 4.    | Elocution Competition on 'Control Female<br>Foeticide'                                                                     | Geography<br>Department         | 08/01/2019                  |
| 5.    | Nirbhay Kanya Abhiyan activity                                                                                             | Students Welfare<br>Department  | 15/02/2019                  |
| б.    | International Women's day celebration for all<br>ladies staff members and Students by college and<br>economics department. | Economics<br>Department         | 08/03/2019                  |
| 7.    | Gender sensitization workshop                                                                                              | Political Science<br>Department | 18/03/2019                  |
| 8.    | Savitribai Phule Birth anniversary Research Article<br>Competition Indian Women and Hindu Code Bill                        | Political Science<br>Department | 08/04/2019 to<br>11/04/2019 |
| 9.    | Damini Pathak visits to the college                                                                                        | College                         | Regular visits              |

Self Study Report: 2024 (4th Cycle)

Institution has initiated the gender audit and measures for the promotion of gender equity during the year 2018-19

## Index

| Sr. No | Particulars                                                                                         | Page No |
|--------|-----------------------------------------------------------------------------------------------------|---------|
| 1.     | Lecture on 'Gender Equity'                                                                          | 1-10    |
| 2.     | Lecture on views of Dr. Babasaheb Ambedkar about Women<br>Development                               | 11-18   |
| 3.     | International Women's day celebration                                                               | 19-24   |
| 4.     | Savitribai Phule Birth Anniversary Research Article<br>Competition Indian Women and Hindu Code Bill | 25-31   |
| 5.     | International Population Day(Alarming situation about sex ratio in India)                           | 32-36   |
| 6.     | Elocution Competition On 'Control Female Foeticide'                                                 | 37-41   |
| 7.     | Gender Sensitization Workshop                                                                       | 42-49   |
| 8.     | Nirbhay Kanya Abhiyan activity                                                                      | 50-67   |
| 9.     | Damini Pathak visits in college.                                                                    | 68-71   |
| 10.    | Photos or Measures initiated by institution for Gender<br>Equity And sensitization                  | 72-76   |