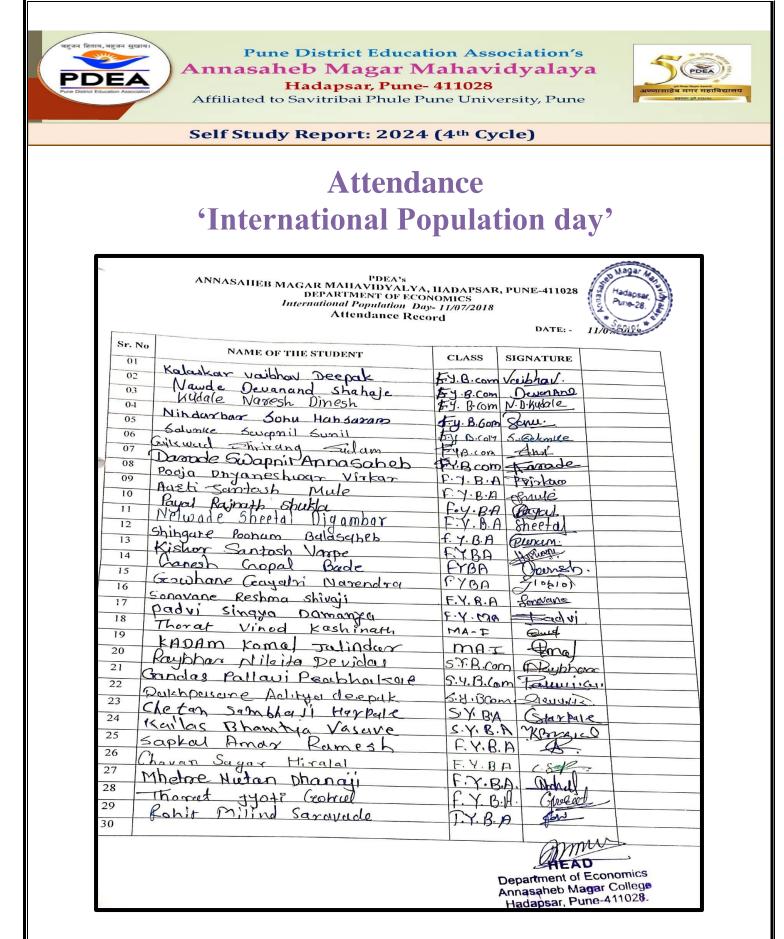

### **Gender Sensitization Activity List 2018-19**

| Sr No | Activity                                                                                                                   | Organized by                    | Date                        |
|-------|----------------------------------------------------------------------------------------------------------------------------|---------------------------------|-----------------------------|
| 1.    | Lecture on 'Gender Equity'                                                                                                 | Commerce Dept.                  | 15/10/2018                  |
| 2.    | International Population day (Alarming situation<br>about sex ratio in India)                                              | Economics<br>Department         | 11/07/2018                  |
| 3.    | Lecture on 'Views of Dr. Babasaheb Ambedkar on Women Development'.                                                         | Political Science<br>Department | 14/12/2018                  |
| 4.    | Elocution Competition on 'Control Female<br>Foeticide'                                                                     | Geography<br>Department         | 08/01/2019                  |
| 5.    | Nirbhay Kanya Abhiyan activity                                                                                             | Students Welfare<br>Department  | 15/02/2019                  |
| б.    | International Women's day celebration for all<br>ladies staff members and Students by college and<br>economics department. | Economics<br>Department         | 08/03/2019                  |
| 7.    | Gender sensitization workshop                                                                                              | Political Science<br>Department | 18/03/2019                  |
| 8.    | Savitribai Phule Birth anniversary Research Article<br>Competition Indian Women and Hindu Code Bill                        | Political Science<br>Department | 08/04/2019 to<br>11/04/2019 |
| 9.    | Damini Pathak visits to the college                                                                                        | College                         | Regular visits              |

Self Study Report: 2024 (4th Cycle)

Institution has initiated the gender audit and measures for the promotion of gender equity during the year 2018-19