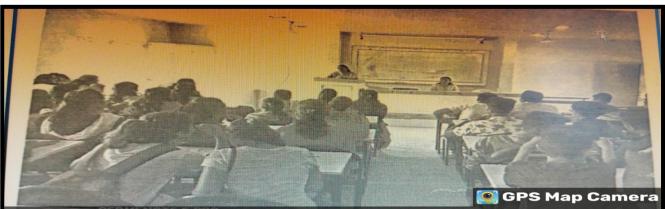

## Lecture on 'Gender Equity'

Self Study Report: 2024 (4th Cycle)

## Notice **Lecture on 'Gender Equity'**

पुणे जिल्हा शिक्षण मंडळाचे

वाणिज्य विभाग

दिनांकः १०/१०/२०१८

विद्यार्थ्यासाठी सूचना

वाणिज्य विभागातील सर्व विद्यार्थ्याना सूचित करण्यात येते की, दिनांक १५/१०/२०१८ रोजी "स्त्री-पुरुष समानता"या विषयावर व्याख्यानाचे आयोजन करण्यात येणार आहे. तरी ठीक ०८. ०० वाजता सर्व विद्यार्थ्यानी उपस्थित रहावे.