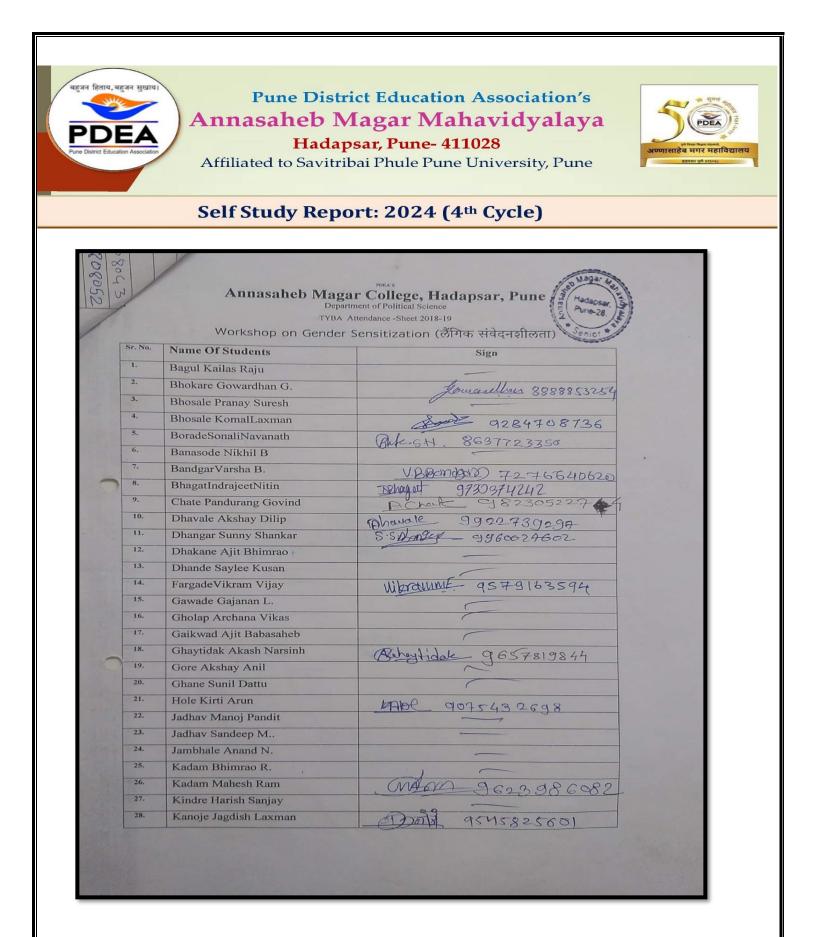

### **Gender Sensitization Activity List 2018-19**

| Sr No | Activity                                                                                                                   | Organized by                    | Date                        |
|-------|----------------------------------------------------------------------------------------------------------------------------|---------------------------------|-----------------------------|
| 1.    | Lecture on 'Gender Equity'                                                                                                 | Commerce Dept.                  | 15/10/2018                  |
| 2.    | International Population day (Alarming situation<br>about sex ratio in India)                                              | Economics<br>Department         | 11/07/2018                  |
| 3.    | Lecture on 'Views of Dr. Babasaheb Ambedkar on Women Development'.                                                         | Political Science<br>Department | 14/12/2018                  |
| 4.    | Elocution Competition on 'Control Female<br>Foeticide'                                                                     | Geography<br>Department         | 08/01/2019                  |
| 5.    | Nirbhay Kanya Abhiyan activity                                                                                             | Students Welfare<br>Department  | 15/02/2019                  |
| б.    | International Women's day celebration for all<br>ladies staff members and Students by college and<br>economics department. | Economics<br>Department         | 08/03/2019                  |
| 7.    | Gender sensitization workshop                                                                                              | Political Science<br>Department | 18/03/2019                  |
| 8.    | Savitribai Phule Birth anniversary Research Article<br>Competition Indian Women and Hindu Code Bill                        | Political Science<br>Department | 08/04/2019 to<br>11/04/2019 |
| 9.    | Damini Pathak visits to the college                                                                                        | College                         | Regular visits              |