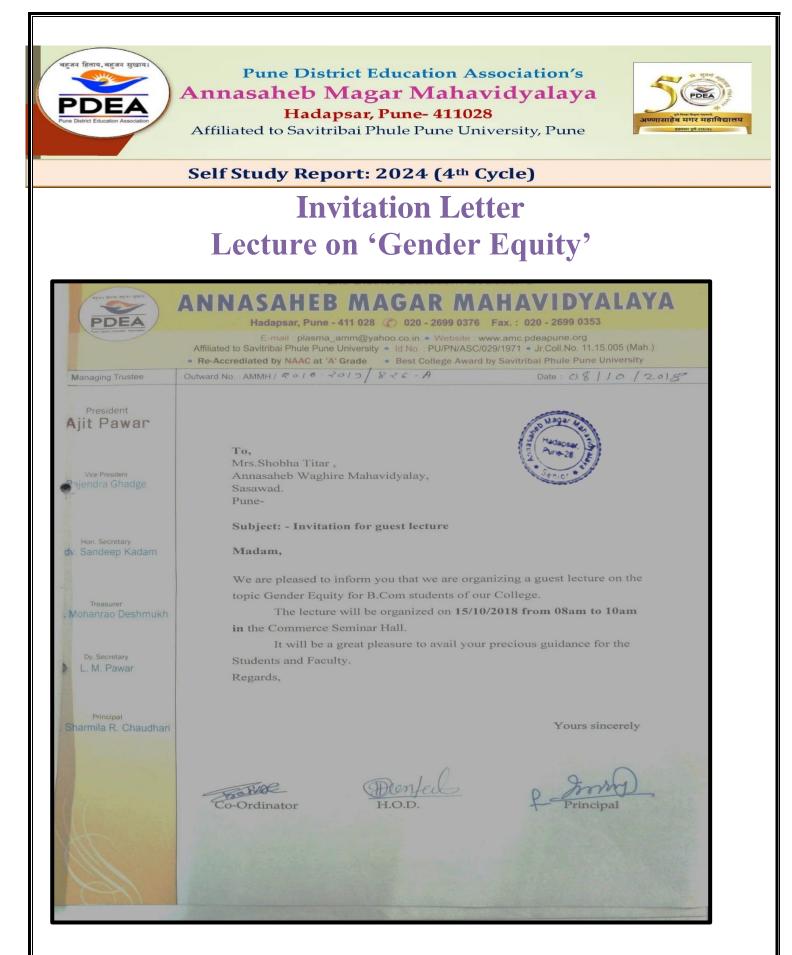

## Lecture on 'Gender Equity'

Self Study Report: 2024 (4th Cycle)

## Notice **Lecture on 'Gender Equity'**

पुणे जिल्हा शिक्षण मंडळाचे

वाणिज्य विभाग

दिनांकः १०/१०/२०१८

विद्यार्थ्यासाठी सूचना

वाणिज्य विभागातील सर्व विद्यार्थ्याना सूचित करण्यात येते की, दिनांक १५/१०/२०१८ रोजी "स्त्री-पुरुष समानता"या विषयावर व्याख्यानाचे आयोजन करण्यात येणार आहे. तरी ठीक ०८. ०० वाजता सर्व विद्यार्थ्यानी उपस्थित रहावे.