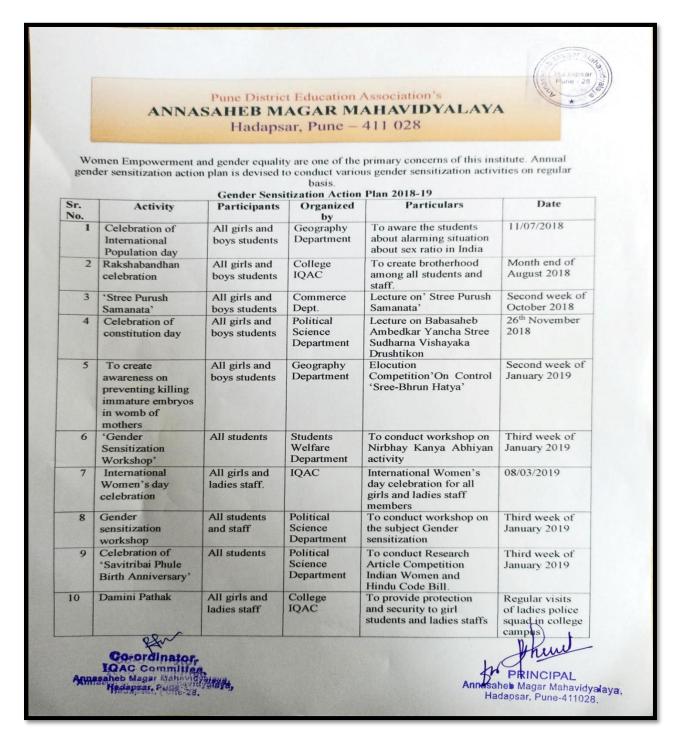

# Gender Sensitization Action plan for curricular and co-curricular 2018-2019

### **Gender Sensitization Activity List 2018-19**

| Sr No | Activity                                                                                                                   | Organized by                    | Date                        |
|-------|----------------------------------------------------------------------------------------------------------------------------|---------------------------------|-----------------------------|
| 1.    | Lecture on 'Gender Equity'                                                                                                 | Commerce Dept.                  | 15/10/2018                  |
| 2.    | International Population day (Alarming situation<br>about sex ratio in India)                                              | Economics<br>Department         | 11/07/2018                  |
| 3.    | Lecture on 'Views of Dr. Babasaheb Ambedkar on Women Development'.                                                         | Political Science<br>Department | 14/12/2018                  |
| 4.    | Elocution Competition on 'Control Female<br>Foeticide'                                                                     | Geography<br>Department         | 08/01/2019                  |
| 5.    | Nirbhay Kanya Abhiyan activity                                                                                             | Students Welfare<br>Department  | 15/02/2019                  |
| б.    | International Women's day celebration for all<br>ladies staff members and Students by college and<br>economics department. | Economics<br>Department         | 08/03/2019                  |
| 7.    | Gender sensitization workshop                                                                                              | Political Science<br>Department | 18/03/2019                  |
| 8.    | Savitribai Phule Birth anniversary Research Article<br>Competition Indian Women and Hindu Code Bill                        | Political Science<br>Department | 08/04/2019 to<br>11/04/2019 |
| 9.    | Damini Pathak visits to the college                                                                                        | College                         | Regular visits              |

Self Study Report: 2024 (4th Cycle)

Institution has initiated the gender audit and measures for the promotion of gender equity during the year 2018-19