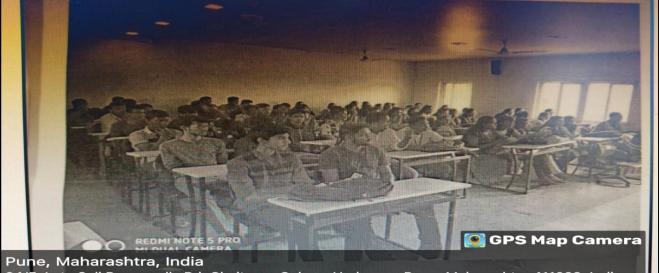

## Lecture on 'Gender Equity'

Self Study Report: 2024 (4th Cycle)

## Notice **Lecture on 'Gender Equity'**

पुणे जिल्हा शिक्षण मंडळाचे

वाणिज्य विभाग

दिनांकः १०/१०/२०१८

विद्यार्थ्यासाठी सूचना

वाणिज्य विभागातील सर्व विद्यार्थ्याना सूचित करण्यात येते की, दिनांक १५/१०/२०१८ रोजी "स्त्री-पुरुष समानता"या विषयावर व्याख्यानाचे आयोजन करण्यात येणार आहे. तरी ठीक ०८. ०० वाजता सर्व विद्यार्थ्यानी उपस्थित रहावे.