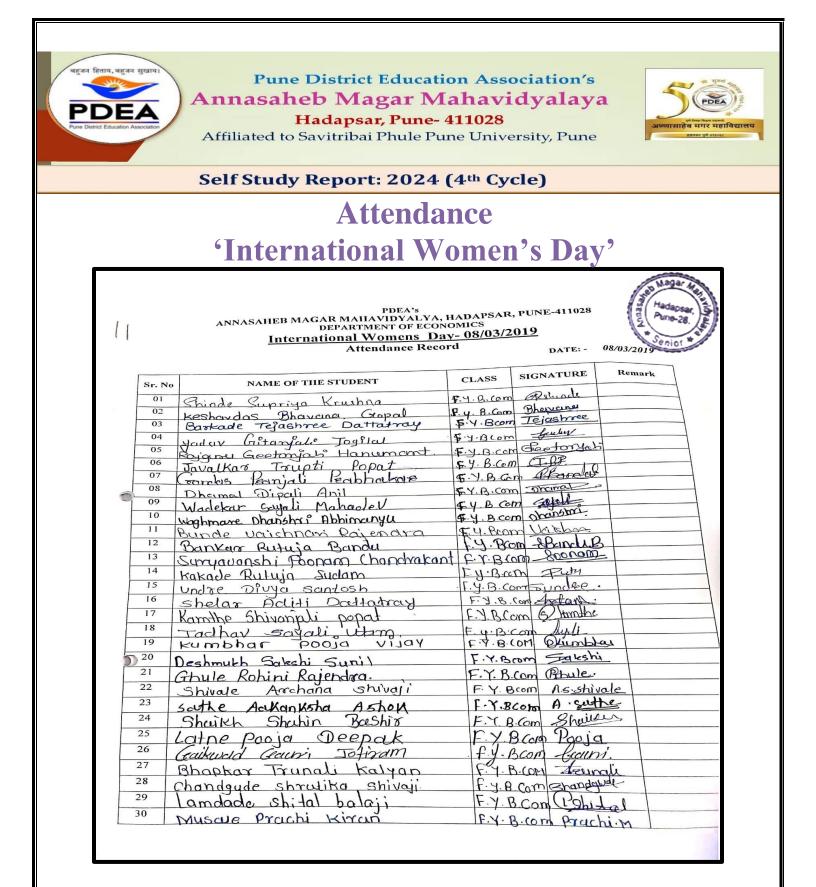

### **Gender Sensitization Activity List 2018-19**

| Sr No | Activity                                                                                                                   | Organized by                    | Date                        |
|-------|----------------------------------------------------------------------------------------------------------------------------|---------------------------------|-----------------------------|
| 1.    | Lecture on 'Gender Equity'                                                                                                 | Commerce Dept.                  | 15/10/2018                  |
| 2.    | International Population day (Alarming situation<br>about sex ratio in India)                                              | Economics<br>Department         | 11/07/2018                  |
| 3.    | Lecture on 'Views of Dr. Babasaheb Ambedkar on Women Development'.                                                         | Political Science<br>Department | 14/12/2018                  |
| 4.    | Elocution Competition on 'Control Female<br>Foeticide'                                                                     | Geography<br>Department         | 08/01/2019                  |
| 5.    | Nirbhay Kanya Abhiyan activity                                                                                             | Students Welfare<br>Department  | 15/02/2019                  |
| б.    | International Women's day celebration for all<br>ladies staff members and Students by college and<br>economics department. | Economics<br>Department         | 08/03/2019                  |
| 7.    | Gender sensitization workshop                                                                                              | Political Science<br>Department | 18/03/2019                  |
| 8.    | Savitribai Phule Birth anniversary Research Article<br>Competition Indian Women and Hindu Code Bill                        | Political Science<br>Department | 08/04/2019 to<br>11/04/2019 |
| 9.    | Damini Pathak visits to the college                                                                                        | College                         | Regular visits              |

Self Study Report: 2024 (4th Cycle)

Institution has initiated the gender audit and measures for the promotion of gender equity during the year 2018-19

## Index

| Sr. No | Particulars                                                                                         | Page No |
|--------|-----------------------------------------------------------------------------------------------------|---------|
| 1.     | Lecture on 'Gender Equity'                                                                          | 1-10    |
| 2.     | Lecture on views of Dr. Babasaheb Ambedkar about Women<br>Development                               | 11-18   |
| 3.     | International Women's day celebration                                                               | 19-24   |
| 4.     | Savitribai Phule Birth Anniversary Research Article<br>Competition Indian Women and Hindu Code Bill | 25-31   |
| 5.     | International Population Day(Alarming situation about sex ratio in India)                           | 32-36   |
| 6.     | Elocution Competition On 'Control Female Foeticide'                                                 | 37-41   |
| 7.     | Gender Sensitization Workshop                                                                       | 42-49   |
| 8.     | Nirbhay Kanya Abhiyan activity                                                                      | 50-67   |
| 9.     | Damini Pathak visits in college.                                                                    | 68-71   |
| 10.    | Photos or Measures initiated by institution for Gender<br>Equity And sensitization                  | 72-76   |